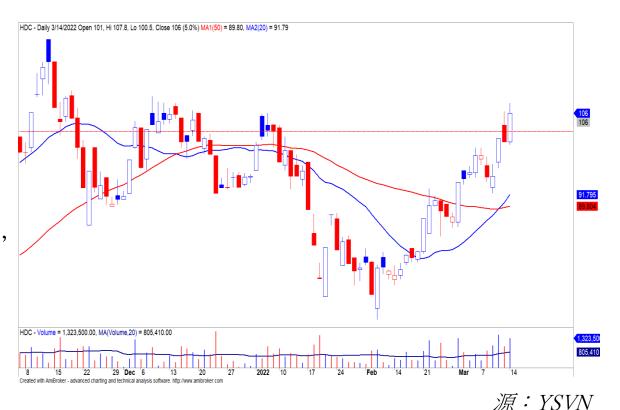

### HDC - 價格圖表接近阻力位時出現調整

- HDC 的股票評級為 90 點,因此我們維持該股票的 積極增長評級。
- HDC 價格走勢圖收漲 5%,價格走勢圖進入 107 的阻力位。積極點是成交量仍然較高,顯示短期現金流處於積極的走勢。同時,價格走勢圖跌入超買區,但短期風險依然較低,因此我們認為 HDC 的價格走勢圖在逼近強勁阻力位時可能僅會出現短期調整階段。
- 我們的趨勢指標系統在 2022 年 2 月 22 日警告買進, 臨時回報率為 21%,因此我們建議短期投資者可以 考慮持有或獲利部分,並等待調整時回歸購買。